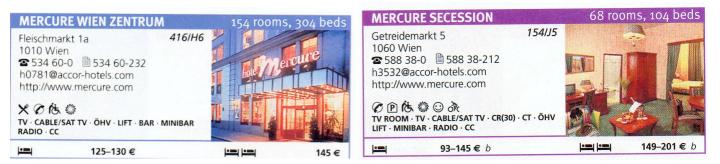

- Hotel Mercure Wien Zentrum
   117 € single room
   139 € double room
   (including breakfast buffet)
- Mercure Secession
   117 € single room
   139 € double room
   (including breakfast buffet)

3. Hotel Mercure Wien City (no picture) Hollandstraße 3, 1020 Vienna 117 € single room 139 € double room (including breakfast buffet)